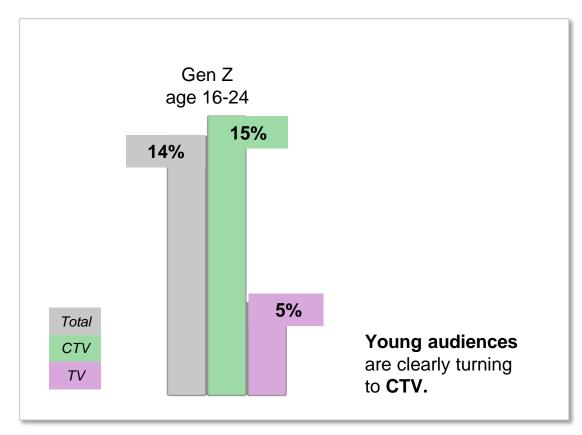

#### THE SHIFT IS REAL!

Across the EU5 markets, between January 2020 and May 2021, traditional TV viewing rose by 17%, while **CTV consumption increased by 55%**ALEX HOLE
VP, EUROPE AT SAMSUNG ADS