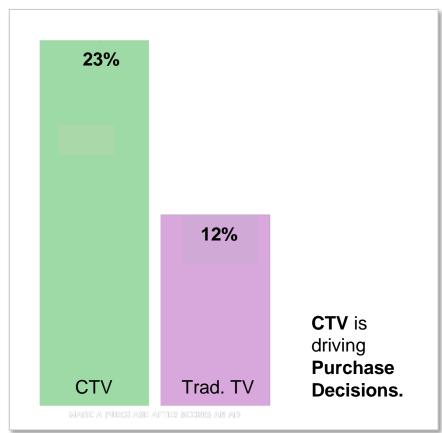

#### THE SHIFT IS REAL!

Across the EU5 markets, between January 2020 and May 2021, traditional TV viewing rose by 17%, while **CTV consumption increased by 55%**ALEX HOLE
VP, EUROPE AT SAMSUNG ADS