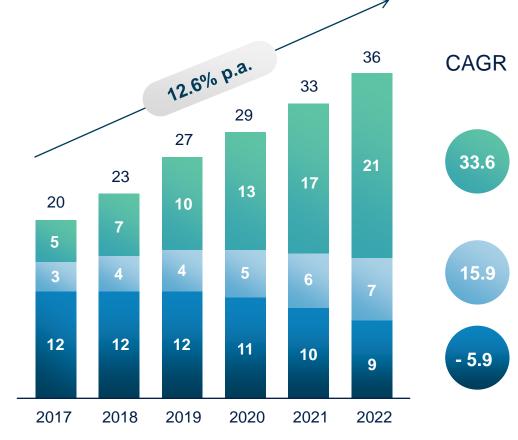

#### **GROWTH HAPPENS <u>OUTSIDE</u> INTEGRATED PLAYERS**

Video\* excl. integrated players

Video\* integrated players

.....

Display

Programmatic Spend in billion USD